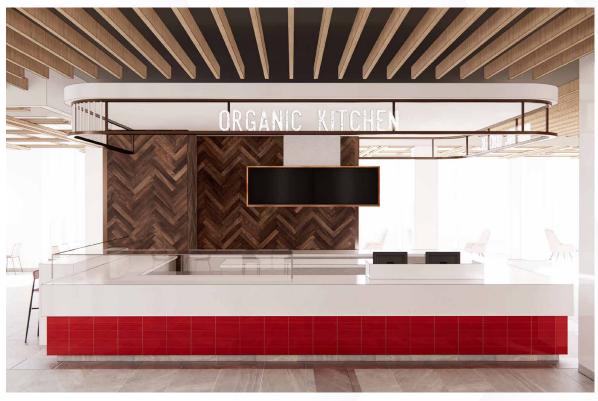

Level 2 - Food Court

380 SF

**AVAILABLE NOW** 

• Renders are for visioning purposes only.

### KEY FEATURES

- Vented unit
- Excellent access from Queen Steet retail entrance
- Delivered in base building condition, ready to receive tenant fit-up
- +/-550 food court seating

### RENTAL RATES

- Basic Rental Rate: \$55-\$60 PSF
- Additional Rental Rate:
  \$76.55 PSF 2025 estimate