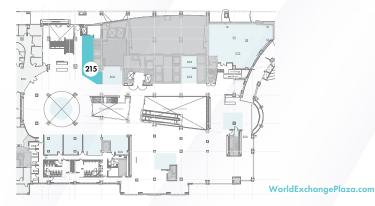

#### AVAILABILITY

|        | Unit 201 | 380 SF   | Vented               |
|--------|----------|----------|----------------------|
| LEASED | Unit 203 | 383 SF   | Vented               |
| LEASED | Unit 205 | 383 SF   | Vented               |
|        | Unit 207 | 421 SF   | Vented               |
|        | Unit 209 | 354 SF   | Vented               |
|        | Unit 210 | 395 SF   | Non-Vented           |
|        | Unit 212 | 449 SF   | Non-Vented           |
| LEASED | Unit 214 | 395 SF   | Vented               |
|        | Unit 215 | 887 SF   | Vented               |
|        | Unit 217 | 435 SF   | Non-Vented           |
|        | Unit 218 | 2,474 SF | Wellness/Retail Unit |