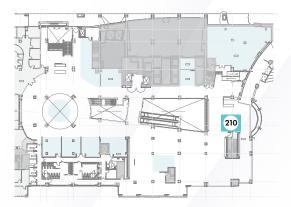

#### AVAILABILITY

|        | Unit 201 | 380 SF   | Vented               |
|--------|----------|----------|----------------------|
| LEASED | Unit 203 | 383 SF   | Vented               |
| LEASED | Unit 205 | 383 SF   | Vented               |
|        | Unit 207 | 421 SF   | Vented               |
|        | Unit 209 | 354 SF   | Vented               |
|        | Unit 210 | 395 SF   | Non-Vented           |
|        | Unit 212 | 449 SF   | Non-Vented           |
| LEASED | Unit 214 | 395 SF   | Vented               |
|        | Unit 215 | 887 SF   | Vented               |
|        | Unit 217 | 435 SF   | Non-Vented           |
|        | Unit 218 | 2,474 SF | Wellness/Retail Unit |

#### LOCATION