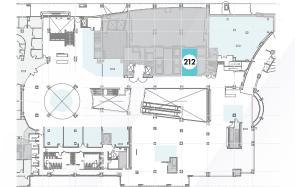

#### AVAILABILITY

|        | Unit 201 | 380 SF   | Vented               |
|--------|----------|----------|----------------------|
| LEASED | Unit 203 | 383 SF   | Vented               |
| LEASED | Unit 205 | 383 SF   | Vented               |
|        | Unit 207 | 421 SF   | Vented               |
|        | Unit 209 | 354 SF   | Vented               |
|        | Unit 210 | 395 SF   | Non-Vented           |
|        | Unit 212 | 449 SF   | Non-Vented           |
| LEASED | Unit 214 | 395 SF   | Vented               |
|        | Unit 215 | 887 SF   | Vented               |
|        | Unit 217 | 435 SF   | Non-Vented           |
|        | Unit 218 | 2,474 SF | Wellness/Retail Unit |

#### LOCATION

#### KEY FEATURES

- Non-vented unit
- Nicely located near the Plaza entrance with access from retail escalators and Plaza entrance
- Delivered in Base building condition, ready to receive tenant fit-up
- +/- 550 food court seating