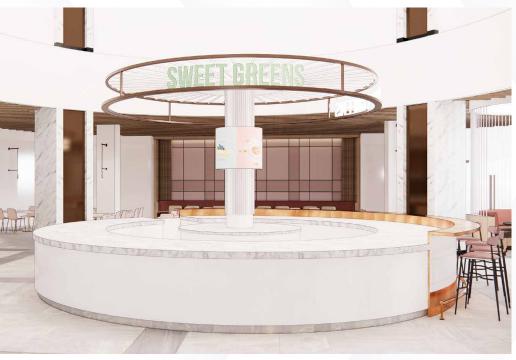

#### KEY FEATURES

- Non-vented unit
- Front and centre food court location with excellent access from Queen Street retail entrance
- Delivered in Base building condition, ready to receive tenant fit-up
- +/- 550 food court seating