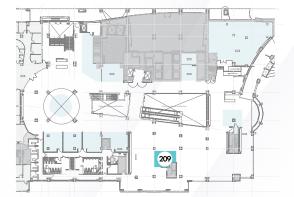

#### AVAILABILITY

|        | Unit 201 | 380 SF   | Vented               |
|--------|----------|----------|----------------------|
| LEASED | Unit 203 | 383 SF   | Vented               |
| LEASED | Unit 205 | 383 SF   | Vented               |
|        | Unit 207 | 421 SF   | Vented               |
|        | Unit 209 | 354 SF   | Vented               |
|        | Unit 210 | 395 SF   | Non-Vented           |
|        | Unit 212 | 449 SF   | Non-Vented           |
| LEASED | Unit 214 | 395 SF   | Vented               |
|        | Unit 215 | 887 SF   | Vented               |
|        | Unit 217 | 435 SF   | Non-Vented           |
|        | Unit 218 | 2,474 SF | Wellness/Retail Unit |

#### LOCATION