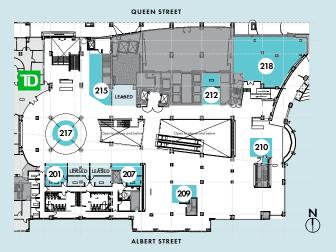

#### AVAILABILITY

|        | Unit 201 | 380 SF   | Vented               |
|--------|----------|----------|----------------------|
| LEASED | Unit 203 | 383 SF   | Vented               |
| LEASED | Unit 205 | 383 SF   | Vented               |
|        | Unit 207 | 421 SF   | Vented               |
|        | Unit 209 | 354 SF   | Vented               |
|        | Unit 210 | 395 SF   | Non-Vented           |
|        | Unit 212 | 449 SF   | Non-Vented           |
| LEASED | Unit 214 | 395 SF   | Vented               |
|        | Unit 215 | 887 SF   | Vented               |
|        | Unit 217 | 435 SF   | Non-Vented           |
|        | Unit 218 | 2,474 SF | Wellness/Retail Unit |

#### LOCATION