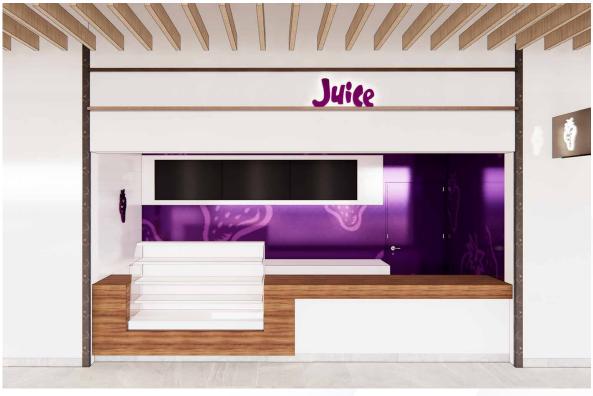

Level 2 - Food Court

380 SF

**AVAILABLE NOW** 

• Renders are for visioning purposes only.

### KEY FEATURES

- Vented unit
- Excellent access from Queen Steet retail entrance
- Delivered in base building condition, ready to receive tenant fit-up
- +/-550 food court seating

### RENTAL RATES

- Basic Rental Rate: \$55-\$60 PSF
- Additional Rental Rate:
  \$76.55 PSF 2025 estimate