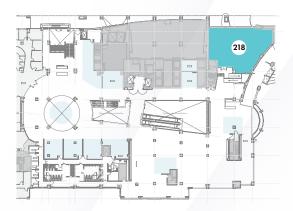

#### AVAILABILITY

|        | Unit 201 | 380 SF   | Vented               |
|--------|----------|----------|----------------------|
| LEASED | Unit 203 | 383 SF   | Vented               |
| LEASED | Unit 205 | 383 SF   | Vented               |
|        | Unit 207 | 421 SF   | Vented               |
|        | Unit 209 | 354 SF   | Vented               |
|        | Unit 210 | 395 SF   | Non-Vented           |
|        | Unit 212 | 449 SF   | Non-Vented           |
| LEASED | Unit 214 | 395 SF   | Vented               |
|        | Unit 215 | 887 SF   | Vented               |
|        | Unit 217 | 435 SF   | Non-Vented           |
|        | Unit 218 | 2,474 SF | Wellness/Retail Unit |

### **Meghan Stuart**

Director, Retail Leasing, Sales Representative

**T** 416-673-7468

M 647-459-9042

Level 2 - Wellness / Retail Unit

2,474 SF

**AVAILABLE NOW** 

Renders are for visioning purposes only

### KEY FEATURES

- Fantastic central location on the cusp of the food court, with access from retail escalators and Plaza entrance
- Ideal for health and wellness
- Expansive corner windows overlooking the Plaza and Queen Street