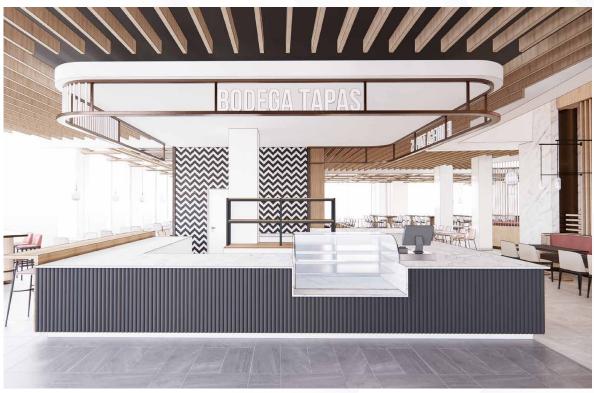

### **Meghan Stuart**

Director, Retail Leasing, Sales Representative

416-673-7468

M 647-459-9042

Level 2 - Food Court

887 SF

**AVAILABLE NOW** 

• Renders are for visioning purposes only.

### KEY FEATURES

- Vented unit
- Prime location adjacent to Queen Street retail entrance
- Smaller restaurant opportunity, with integrated seating
- Delivered in Base building condition, ready to receive tenant fit-up
- +/- 550 food court seating

#### RENTAL RATES

- Basic Rental Rate: \$38-\$42 PSF
- Additional Rental Rate:
  \$76.55 PSF 2025 estimate