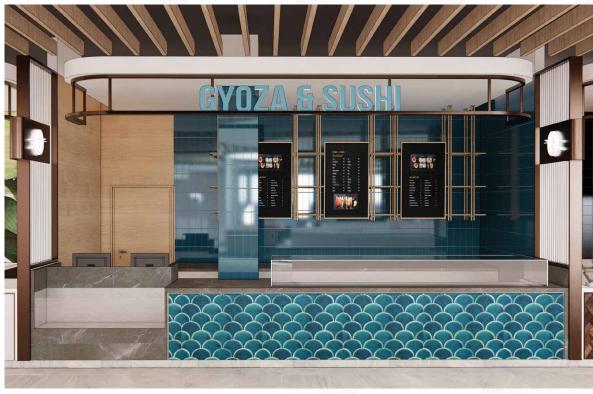

Level 2 - Food Court

380 SF

**AVAILABLE NOW** 

• Renders are for visioning purposes only.