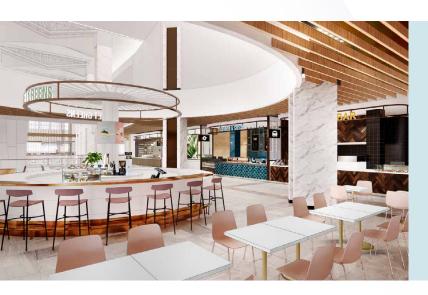

## Be Part of the Transformation

**LEVEL 2 - Food Court & Retail Opportunity** 

As our dynamic transformation turns this legendary downtown destination into a mindfully modern, all-day place where people can work, meet, dine, gather, connect and engage, we want you to be a part of it. With premier retail and food court spaces available, this is a tremendously exciting opportunity to locate your business in Ottawa's most vibrant, dynamic commercial location at the very heart of the downtown core.

#### FAST FACTS

- 41 office/15 retail tenants
- 650,000 SF office space
- 35,000 SF retail space
- Signage on Queen Street identifying Food Court tenants
- One of the largest public parking lots in Ottawa's downtown core
- New and modern food court with excellent visibility to the new transformed outdoor Plaza
- Popular destination for neighbouring tenants & tourists
- LRT foot traffic from Parliament Station