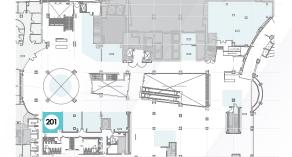

Level 2 - Food Court

380 SF

**AVAILABLE NOW** 

• Renders are for visioning purposes only.